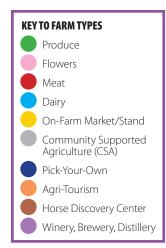

#### Use the color key to easily find the types of products you're looking for.

Horse Discovery Centers have been certified by the Maryland Horse Industry Board and consist of licensed stables that welcome the general public of all ages and experience levels to learn about horses in friendly, safe environments. Each stable offers a wide range of demonstrations, activities, tours, riding lessons and more.