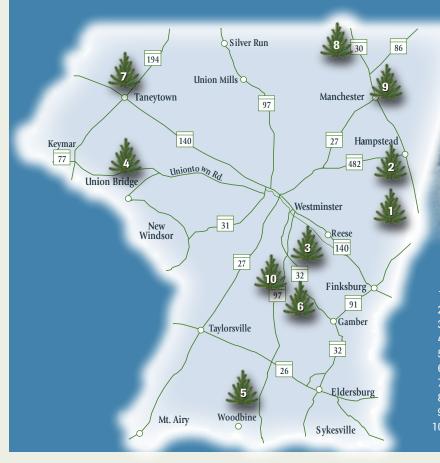

#### Directions from Interstate 70:

Follow 1–70 to Exit 76 Route 97 North for 4.9 miles. Turn left on Fannie Dorsey Road and continue for 1.3 miles. Look for our farm entrance on the right.

- 1 DAVIDSON CHRISTMAS TREE FARM
- 2 FRA-MAR TREE FARM
- 3 HIRT TREE FARM
- 4 OTTERDALE VIEW CHRISTMAS TREE FARM
- 5 PINE VALLEY FARMS
- 6 PUTMAN TREE FARM
- 7 SEWELL'S FARM
- 8 SHOWVAKER'S QUALITY EVERGREENS
- 9 THOMAS TREE FARM
- 10 ZEPP'S TREE FARM